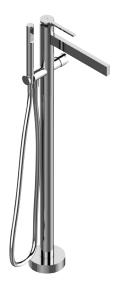

# Time 51N85

single-hole lavatory faucet

#### SPECS AT LARGE

Height: 34 5/8" Overall projection: 12 3/16" Flow rate: (tub filler) 5 gpm (handshower) 2.5 gpm

#### FEATURES

Solid brass construction Aerated water flow Handshower with 5' reinforced pvc hose 2 independent mixing valves Rough-in not included, order **#92189** 1/2" connection