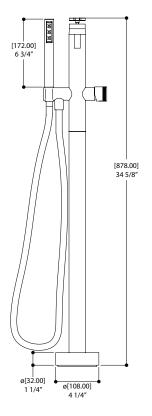

#### SPECS AT LARGE

Height: 34 5/8" Overall projection: 12 3/16" Flow rate: (tub filler) 5 gpm (handshower) 2.5 gpm

#### FEATURES

Solid brass construction Aerated water flow Handshower with 5' reinforced pvc hose 2 independent mixing valves Rough-in not included, order **#92189** 1/2" connection