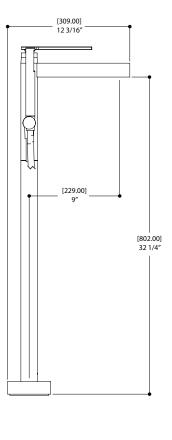

#### SPECS AT LARGE

Height: 34 5/8" Overall projection: 12 3/16" Flow rate: (tub filler) 5 gpm (handshower) 2.5 gpm